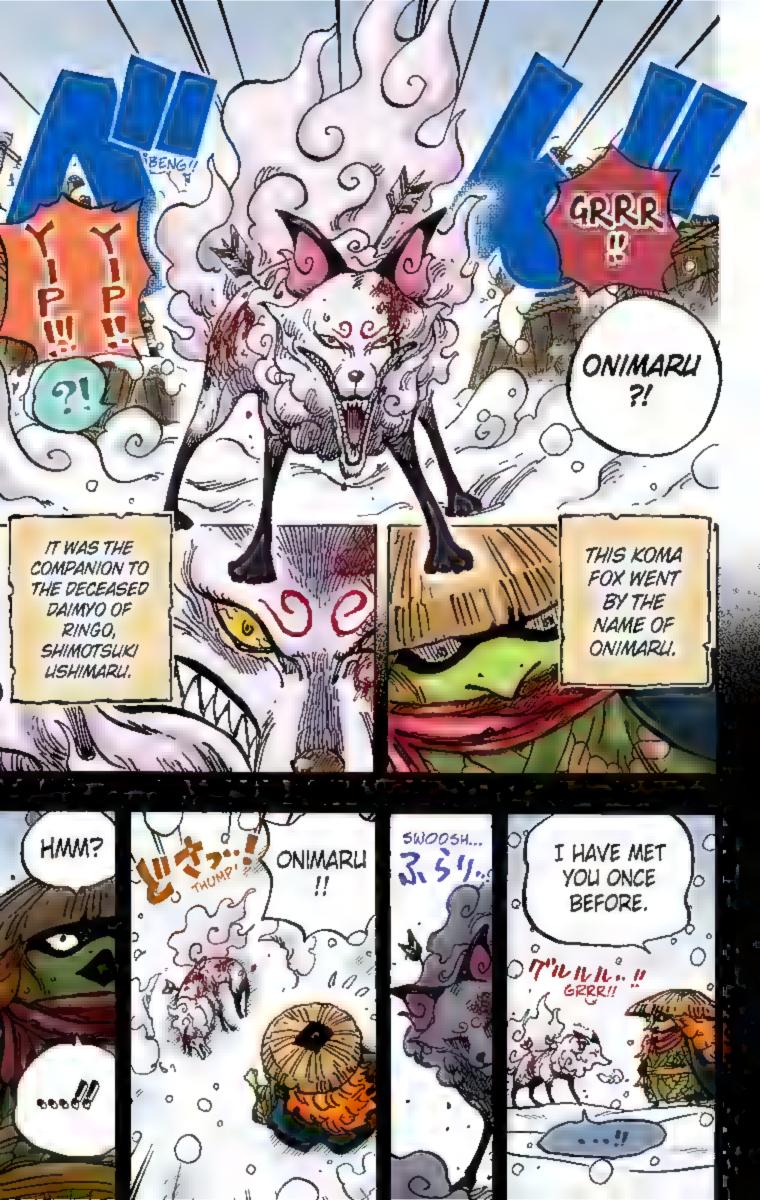

Q: Odacchi! I just realized something! Hyogoro has flaming-style hair, just like the

komainu and koma deer, and so on... So he must be a "koma human"!!!

--420 Land

A: Oh! 3 So that's the answer...! In that case, he's a koma human.